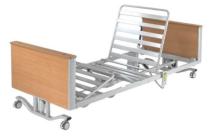

## 5 Function Electrical bed with battery back up

Low platform height 250 mm (10") from the floor

• Safe working load 180 kg (396 lbs)

• Electric backrest, knee break and height adjustment Battery back-up.

Rating: Not Rated Yet **Price** 

Ask a question about this product

Description -Low platform height 250 mm (10") from the floor

- Safe working load 180 kg (396 lbs)
- Electric backrest, knee break and height adjustment
- Pro-Contour® Advance profiling feature has demonstrated low interface pressures which may help in the prevention of pressure injuries
- Battery back-up.
- Integrated mattress platform extension of 130 mm (5") with mattress retainer
- Designed for use in private, residential and convalescent homes
- Easy to disassemble into four parts for improved installation access

Overall length 225 cm

Overall width 105 cm

Height adjustment 25 to 66 cm Mattress Platform length 202 cm Mattress Platform width 86 cm Backrest Tilt 69 degrees Footrest Tilt 32 degees Safe working load 180kg Maximum user weight 145kg