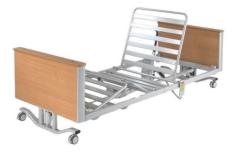

## 5 Function Electrical bed with battery back up

Low platform height 250 mm (10") from the floor

• Safe working load 180 kg (396 lbs)

• Electric backrest, knee break and height adjustment Battery back-up.

Rating: Not Rated Yet **Price** 

Ask a question about this product

Description -Low platform height 250 mm (10") from the floor

- Safe working load 180 kg (396 lbs)
- Electric backrest, knee break and height adjustment
- Pro-Contour® Advance profiling feature has demonstrated low interface pressures which may help in the prevention of pressure injuries
- Battery back-up.
- Integrated mattress platform extension of 130 mm (5") with mattress retainer
- Designed for use in private, residential and convalescent homes
- Easy to disassemble into four parts for improved installation access

Overall length 225 cm

Overall width 105 cm

Height adjustment 25 to 66 cm Mattress Platform length 202 cm Mattress Platform width 86 cm Backrest Tilt 69 degrees Footrest Tilt 32 degees Safe working load 180kg Maximum user weight 145kg