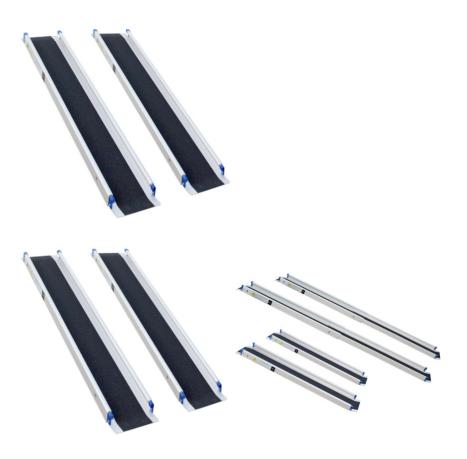

## **Telescopic Ramp**

- Two piece aluminium
- 1.07m or 1.83m in length
- Each ramp is 200mm wide
- Product Weight 10kg
- Carrying Capacity 200kgs

Rating: Not Rated Yet **Price** 

Ask a question about this product

Description These aluminium ramps have a weight capacity of 200kg and yet only weigh 10kg.

They can be compressed and packed away in a small, convenient bag.

The ramps can be extended from 1070mm to 1830mm, allowing you to get wheelchairs up and over stairs, curbs and other obstacles.

There is an anti-slip coating on the top lip surface of the ramp, preventing it from sliding while being used

1 / 1