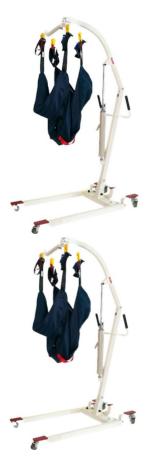

## **Hydraulic Hoist**

- Base on 4 wheels allows the hoist to be moved and used in different rooms
- Brakes on 2 wheels easy to apply and release
- Removable mast and boom for disassembly and transport
- Base spreading adjustment handle spreads the base legs for maximum stability-  ${\bf 5}$  settings

Rating: Not Rated Yet

Price

Ask a question about this product

Description Supplied with a standard sling and spreader bar. The mechanism is operated with a hydraulic system designed to assist with heavy lifting. Safely lifts to a maximum user weight of 150kg.

Wide variety of slings are available to allow maximum comfort for the user.

1 / 1