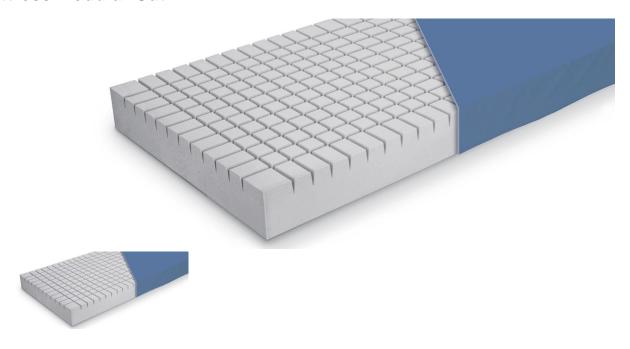

Mattresses included here has a cross cut upper surface.

This results in the mattress somewhat conforming to the shape and movement of the body. This can reduce friction and shear by allowing the surface to move with the user.

A cross cut surface can also provide better ventilation for the skin as flat surfaced foam can act as an insulator and increase

1 / 1