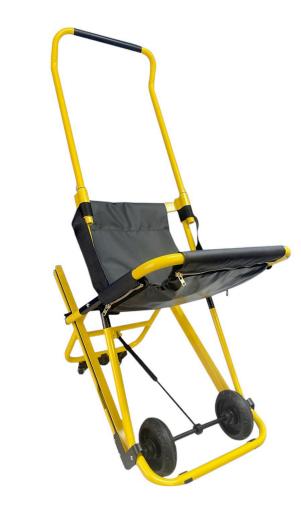

**Chair Stair Evacuation Stretcher** 

Chair Stair stretcher is an emergency device utilised for evacuating injured or wheelchair bound people downstairs in emergency situations.

Rating: Not Rated Yet Price Ask a question about this product

Description - Manufactured from high strength aluminium alloy

- Utilised for evacuating patients downstairs in tall buildings
- Single or dual person operation
- Special wheel design provides excellent tracking and stability in confined spaces and in narrow stairwells

- Folds for easy storage
  Adjustable backrest ensures support for a range of patient heights
  Front and "free-loading" back handles allow for two-person operation
- Load bearing: 160kg