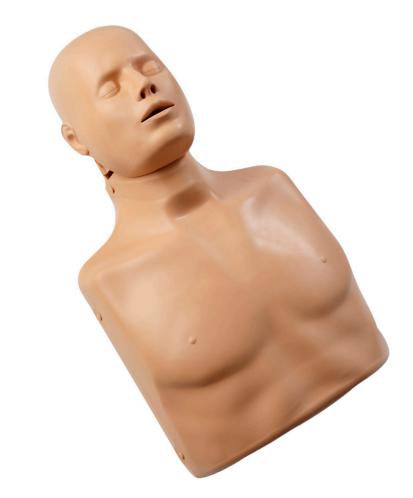

## **Dual CPR Training Manikin**

- Uniquely designed dual-function Adult and Child CPR Training Torso

Rating: Not Rated Yet **Price** 

Ask a question about this product

Description - Switch between modes with manual dial

- Dial adjusts both the depth of compressions and volume of ventilations to that of either an Adult or a Child
- Saves you the need of having to buy separate manikins to teach both Adult and Child CPR
- Can be used with an AED Trainer
- One-way valve system on airway promotes excellent hygiene
- Replaceable face and chest skin
- Extra skins can be purchased as an addition to your Practiman and can be interchanged while cleaning
- Excellent quality
- Supplied with spare lungs and airway valves, as well as CPR Face Shields and Bag