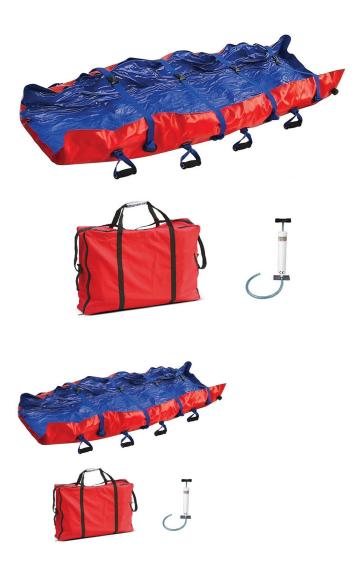

## **Vacuum Mattress & Accessories**

The Vacuum Mattress is the golden standard for full body immobilisation during transportation

- Manufactured from high quality TPU material
- 8 built in handles to ensure safe and stable handling of patient
- 4 built in patient restraining straps
- Smooth surface promotes hygiene and infection control during cleaning
- Vacuum Mattress is X-ray and CT scan friendly
- Double-chamber pump and bag included
- Particularly valuable in situations where:
- There is a high degree of suspicion for spinal/vertebral injury o Patient has pelvic or extremity fractures o Immobilisation is required to minimise movement in the unstable intubated patient during transportation
- Load-bearing: 159kg
- Dimensions: 92 x 53 x 140cm 6kg
- Standards Compliance: CE, FDA & ISO13485 approved