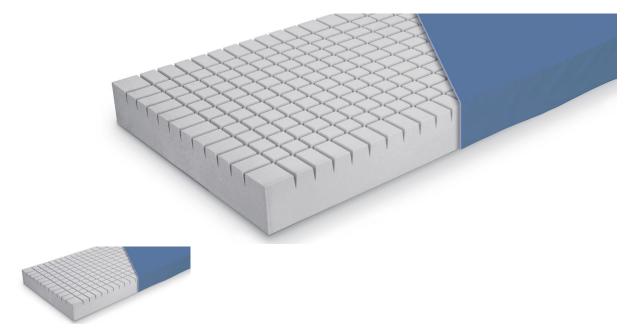

Mattresses included here has a cross cut upper surface.

This results in the mattress somewhat conforming to the shape and movement of the body. This can reduce friction and shear by

allowing the surface to move with the user.

A cross cut surface can also provide better ventilation for the skin as flat surfaced foam can act as an insulator and increase