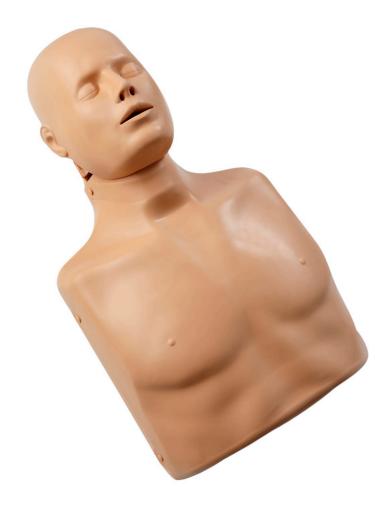

## **Dual CPR Training Manikin**

- Uniquely designed dual-function Adult and Child CPR Training Torso

Rating: Not Rated Yet

Price

## Ask a question about this product

Description - Switch between modes with manual dial

- Dial adjusts both the depth of compressions and volume of ventilations to that of either an Adult or a Child
- Saves you the need of having to buy separate manikins to teach both Adult and Child CPR
- Can be used with an AED Trainer
- One-way valve system on airway promotes excellent hygiene
- Replaceable face and chest skin
- Extra skins can be purchased as an addition to your Practiman and can be interchanged while cleaning
- Excellent quality
- Supplied with spare lungs and airway valves, as well as CPR Face Shields and Bag