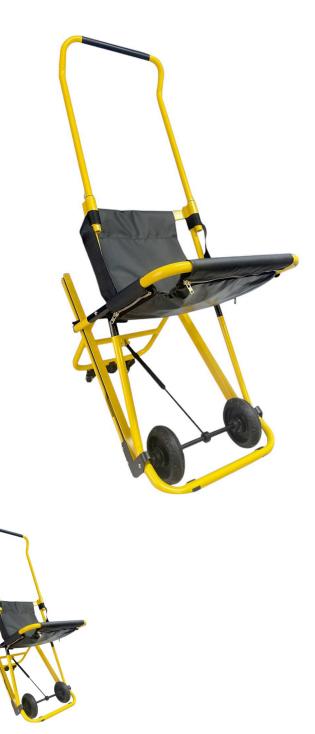

## **Chair Stair Evacuation Stretcher**

Chair Stair stretcher is an emergency device utilised for evacuating injured or wheelchair bound people downstairs in emergency situations.

Rating: Not Rated Yet **Price** 

## Ask a question about this product

Description - Manufactured from high strength aluminium alloy

- Utilised for evacuating patients downstairs in tall buildings
- Single or dual person operation
- Special wheel design provides excellent tracking and stability in confined spaces and in narrow stairwells
- Folds for easy storage
  Adjustable backrest ensures support for a range of patient heights
  Front and "free-loading" back handles allow for two-person operation
- Load bearing: 160kg